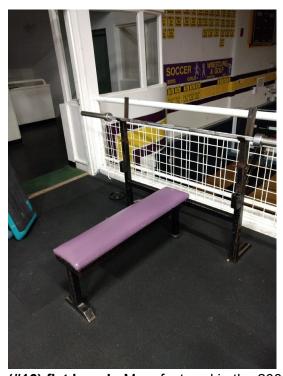

ince early 2000's. (bar not included)



(#8) Squat rack/half cage. Manufactured in the 90's. Used at FHHS since early 2000's. (bar not included)



**(#9) Shoulder press bench**. Manufactured in the 80's. Donated to FHHS in the early 2000's (bar not included)



(#10) adjustable bench. Manufactured in the early 2000's (bar not included)



**(#11) decline bench.** Manufactured in the 80's. Donated to FHHS in the early 2000's (bar not included)



**(#12) Incline bench.** Manufactured in the 80's. Donated to FHHS in the early 2000's (bar not included)



(#13) incline bench. Manufactured in the 2000's. (bar not included)



(#14) flat bench. Manufactured in the 2000's. (bar not included)



(#15) flat bench. Manufactured in the 80's. Donated to FHHS in the early 2000's (bar not included)



(#16) flat bench. Manufactured in the 2000's. (bar not included)