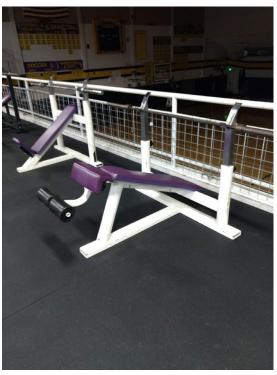

(#10) adjustable bench. Manufactured in the early 2000's (bar not included)

**(#11) decline bench.** Manufactured in the 80's. Donated to FHHS in the early 2000's (bar not included)

**(#12) Incline bench.** Manufactured in the 80's. Donated to FHHS in the early 2000's (bar not included)