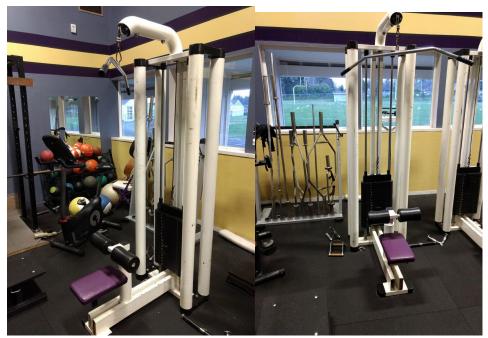

**(#1) Cable pull down machine**. Manufactured in the 80's. Donated to FHHS in the early 2000's. (Accessories not included).

**(#2) Cable pull down machine.** Manufactured in the 80's. Donated to FHHS in the early 2000's. Missing leg/knee stabilizer. (Accessories not included).