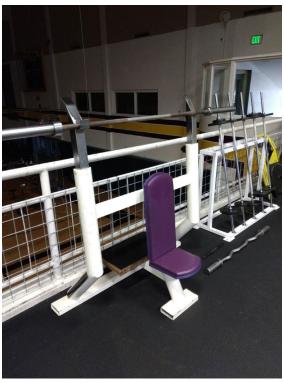

(#10) adjustable bench. Manufactured in the early 2000's (bar not included)

**(#11) decline bench.** Manufactured in the 80's. Donated to FHHS in the early 2000's (bar not included)

**(#12) Incline bench.** Manufactured in the 80's. Donated to FHHS in the early 2000's (bar not included)