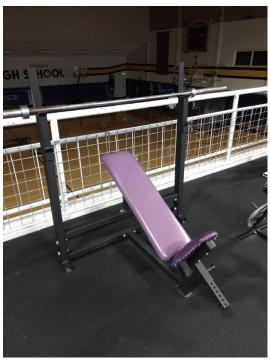

(#10) adjustable bench. Manufactured in the early 2000's (bar not included)

**(#11) decline bench.** Manufactured in the 80's. Donated to FHHS in the early 2000's (bar not included)

**(#12) Incline bench.** Manufactured in the 80's. Donated to FHHS in the early 2000's (bar not included)