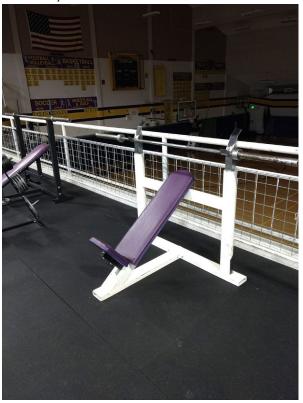

(#10) adjustable bench. Manufactured in the early 2000's (bar not included)

**(#11) decline bench.** Manufactured in the 80's. Donated to FHHS in the early 2000's (bar not included)

**(#12) Incline bench.** Manufactured in the 80's. Donated to FHHS in the early 2000's (bar not included)

(#13) incline bench. Manufactured in the 2000's. (bar not included)

(#14) flat bench. Manufactured in the 2000's. (bar not included)

(#15) flat bench. Manufactured in the 80's. Donated to FHHS in the early 2000's (bar not included)