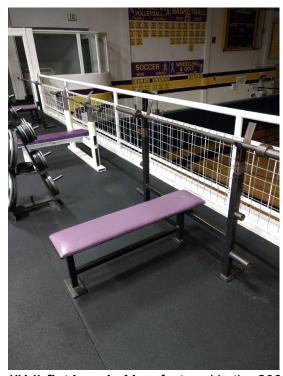

(#13) incline bench. Manufactured in the 2000's. (bar not included)

(#14) flat bench. Manufactured in the 2000's. (bar not included)

(#15) flat bench. Manufactured in the 80's. Donated to FHHS in the early 2000's (bar not included)