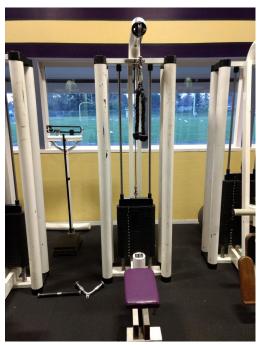

**(#1) Cable pull down machine**. Manufactured in the 80's. Donated to FHHS in the early 2000's. (Accessories not included).

**(#2) Cable pull down machine.** Manufactured in the 80's. Donated to FHHS in the early 2000's. Missing leg/knee stabilizer. (Accessories not included).