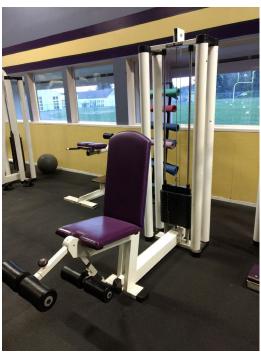

(#3) Leg extension/ hamstring curl machine. Manufactured in the 80's. Donated to FHHS in the early 2000's.

**(#4) Leg extension/ hamstring curl machine**. Manufactured in the 80's. Donated to FHHS in the early 2000's.