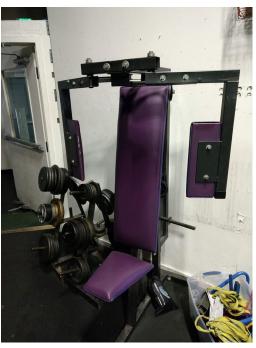

**(#1) Cable pull down machine**. Manufactured in the 80's. Donated to FHHS in the early 2000's. (Accessories not included).

**(#2) Cable pull down machine.** Manufactured in the 80's. Donated to FHHS in the early 2000's. Missing leg/knee stabilizer. (Accessories not included).