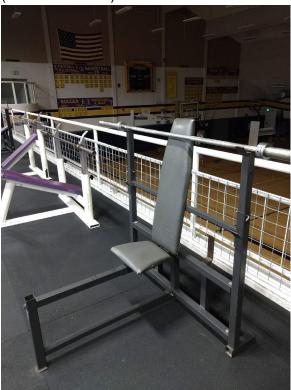

(#10) adjustable bench. Manufactured in the early 2000's (bar not included)

**(#11) decline bench.** Manufactured in the 80's. Donated to FHHS in the early 2000's (bar not included)

**(#12) Incline bench.** Manufactured in the 80's. Donated to FHHS in the early 2000's (bar not included)

(#13) incline bench. Manufactured in the 2000's. (bar not included)

(#14) flat bench. Manufactured in the 2000's. (bar not included)

(#15) flat bench. Manufactured in the 80's. Donated to FHHS in the early 2000's (bar not included)