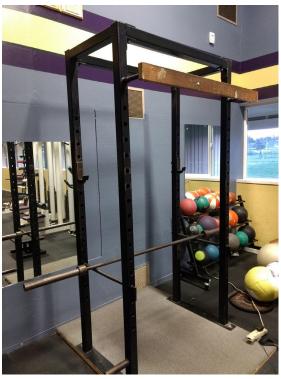

(#5) pec/fly machine. Plate loaded. Manufactured in the 80's. Donated to FHHS in the early 2000's

**(#6) back extension/dip machine.** Manufactured in the 80's. Donated to FHHS in the early 2000's

(#7) Squat rack/half cage. Manufactured in the 90's. Used at FHHS since early 2000's. (bar not included)

(#8) Squat rack/half cage. Manufactured in the 90's. Used at FHHS since early 2000's. (bar not included)

**(#9) Shoulder press bench**. Manufactured in the 80's. Donated to FHHS in the early 2000's (bar not included)