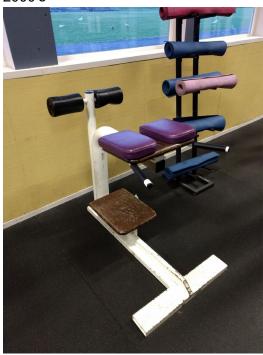

(#3) Leg extension/ hamstring curl machine. Manufactured in the 80's. Donated to FHHS in the early 2000's.

**(#4) Leg extension/ hamstring curl machine**. Manufactured in the 80's. Donated to FHHS in the early 2000's.

(#5) pec/fly machine. Plate loaded. Manufactured in the 80's. Donated to FHHS in the early 2000's

**(#6) back extension/dip machine.** Manufactured in the 80's. Donated to FHHS in the early 2000's

(#7) Squat rack/half cage. Manufactured in the 90's. Used at FHHS since early 2000's. (bar not included)