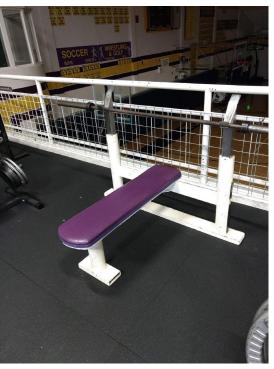

(#13) incline bench. Manufactured in the 2000's. (bar not included)

(#14) flat bench. Manufactured in the 2000's. (bar not included)

(#15) flat bench. Manufactured in the 80's. Donated to FHHS in the early 2000's (bar not included)