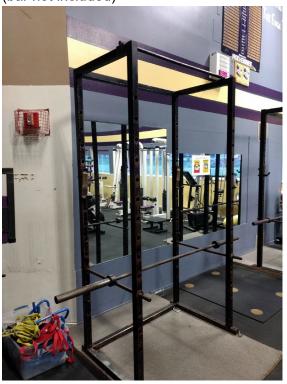

(#5) pec/fly machine. Plate loaded. Manufactured in the 80's. Donated to FHHS in the early 2000's

**(#6) back extension/dip machine.** Manufactured in the 80's. Donated to FHHS in the early 2000's

(#7) Squat rack/half cage. Manufactured in the 90's. Used at FHHS since early 2000's. (bar not included)

(#8) Squat rack/half cage. Manufactured in the 90's. Used at FHHS since early 2000's. (bar not included)

**(#9) Shoulder press bench**. Manufactured in the 80's. Donated to FHHS in the early 2000's (bar not included)